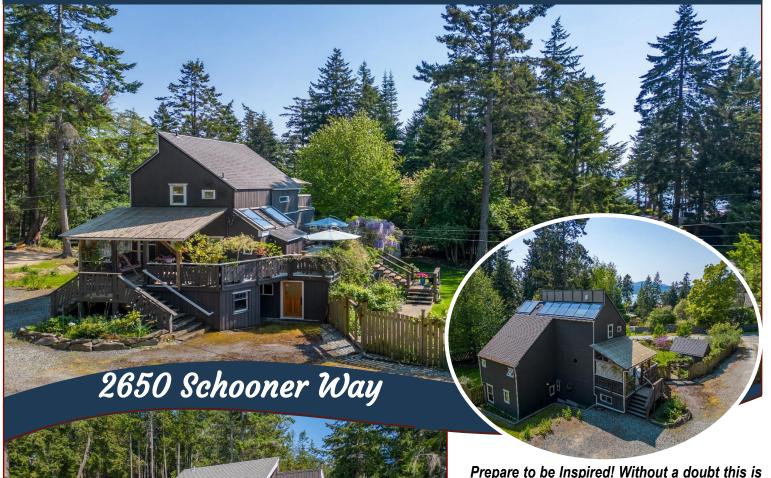

# Artistically Creative Home!

**Dockside Realty** 

Driftwood: 250-629-3383 Saturna: 250-539-2121 www.DocksideRealty.ca

one of the most artistically creative homes on Pender Island. Impeccably crafted & tastefully updated, the finishing details throughout this approximately 2200 sq ft, 3BR, 3BA jewel are a delight to the senses. Savour the rich colours, as well as wood & stained-glass accents throughout. Recently updated designer kitchen is a chef's paradise, featuring Bosch double wall ovens, commercial grade SS countertops, custom built-in kitchen cabinetry & LED lighting. Extremely bright, sunny home, with high vaulted ceilings, enormous skylights, exposed beams & all the modern comforts including a propane fireplace in the living RM & heat pump in the upstairs bedroom suite. The upstairs suite has an ocean view patio, plus a large ensuite with deep soaker tub & twin closets. The tiling details throughout are a work of art! The lower floor has a separate entry & parking so could easily be transformed into a private suite for guests. Simply Stunning!