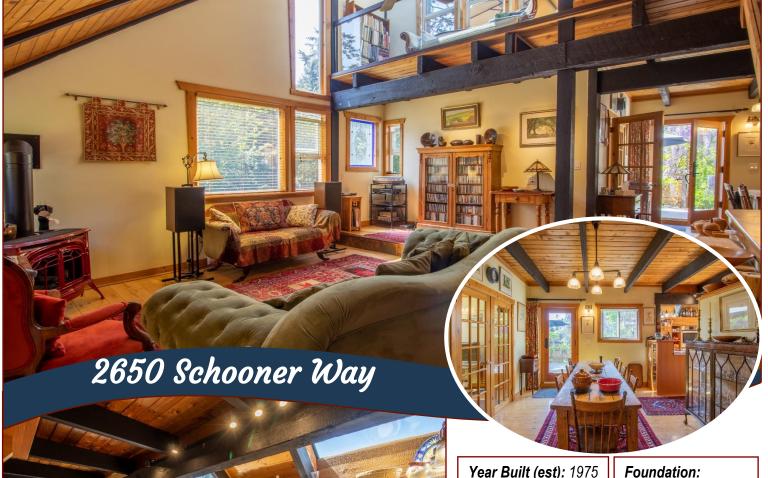

# Artistically Creative Home!

**Dockside Realty** 

Driftwood: 250-629-3383 Saturna: 250-539-2121 www.DocksideRealty.ca

one of the most artistically creative homes on Pender Island. Impeccably crafted & tastefully updated, the finishing details throughout this approximately 2200 sq ft, 3BR, 3BA jewel are a delight to the senses. Savour the rich colours, as well as wood & stained-glass accents throughout. Recently updated designer kitchen is a chef's paradise, featuring Bosch double wall ovens, commercial grade SS countertops, custom built-in kitchen cabinetry & LED lighting. Extremely bright, sunny home, with high vaulted ceilings, enormous skylights, exposed beams & all the modern comforts including a propane fireplace in the living RM & heat pump in the upstairs bedroom suite. The upstairs suite has an ocean view patio, plus a large ensuite with deep soaker tub & twin closets. The tiling details throughout are a work of art! The lower floor has a separate entry & parking so could easily be transformed into a private suite for guests. Simply Stunning!

## Property Details

Year Built (est): 1975

Lot Acres: 0.75

**Bedrooms:** 3

Bathrooms: 3

**Fin SqFt:** 2,216

Unfin SqFt: 433

**Bsmt:** Finished