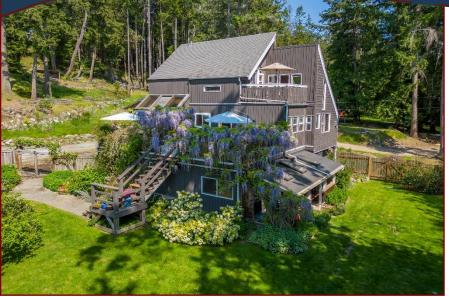

# Artistically Creative Home!

**Dockside Realty** 

Driftwood: 250-629-3383 Saturna: 250-539-2121 www.DocksideRealty.ca

one of the most artistically creative homes on Pender Island. Impeccably crafted & tastefully updated, the finishing details throughout this approximately 2200 sq ft, 3BR, 3BA jewel are a delight to the senses. Savour the rich colours, as well as wood & stained-glass accents throughout. Recently updated designer kitchen is a chef's paradise, featuring Bosch double wall ovens, commercial grade SS countertops, custom built-in kitchen cabinetry & LED lighting. Extremely bright, sunny home, with high vaulted ceilings, enormous skylights, exposed beams & all the modern comforts including a propane fireplace in the living RM & heat pump in the upstairs bedroom suite. The upstairs suite has an ocean view patio, plus a large ensuite with deep soaker tub & twin closets. The tiling details throughout are a work of art! The lower floor has a separate entry & parking so could easily be transformed into a private suite for guests. Simply Stunning!

### Lot Features:

- Cleared
- Ocean and Mountain View
- Landscaped
- Corner Lot
- Level
- South facing

Hope Bay: 250-629-3166 Sidney: 250-656-5062 info@DocksideRealty.ca

Driftwood: 250-629-3383 Saturna: 250-539-2121 www.DocksideRealty.ca