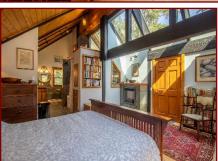

# Artistically Creative Home!

**Dockside Realty** 

Driftwood: 250-629-3383 Saturna: 250-539-2121 www.DocksideRealty.ca

one of the most artistically creative homes on Pender Island. Impeccably crafted & tastefully updated, the finishing details throughout this approximately 2200 sq ft, 3BR, 3BA jewel are a delight to the senses. Savour the rich colours, as well as wood & stained-glass accents throughout. Recently updated designer kitchen is a chef's paradise, featuring Bosch double wall ovens, commercial grade SS countertops, custom built-in kitchen cabinetry & LED lighting. Extremely bright, sunny home, with high vaulted ceilings, enormous skylights, exposed beams & all the modern comforts including a propane fireplace in the living RM & heat pump in the upstairs bedroom suite. The upstairs suite has an ocean view patio, plus a large ensuite with deep soaker tub & twin closets. The tiling details throughout are a work of art! The lower floor has a separate entry & parking so could easily be transformed into a private suite for guests. Simply Stunning!