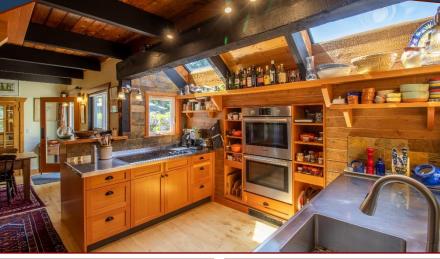

# Artistically Creative Home!

**Dockside Realty** 

Driftwood: 250-629-3383 Saturna: 250-539-2121 www.DocksideRealty.ca

one of the most artistically creative homes on Pender Island. Impeccably crafted & tastefully updated, the finishing details throughout this approximately 2200 sq ft, 3BR, 3BA jewel are a delight to the senses. Savour the rich colours, as well as wood & stained-glass accents throughout. Recently updated designer kitchen is a chef's paradise, featuring Bosch double wall ovens, commercial grade SS countertops, custom built-in kitchen cabinetry & LED lighting. Extremely bright, sunny home, with high vaulted ceilings, enormous skylights, exposed beams & all the modern comforts including a propane fireplace in the living RM & heat pump in the upstairs bedroom suite. The upstairs suite has an ocean view patio, plus a large ensuite with deep soaker tub & twin closets. The tiling details throughout are a work of art! The lower floor has a separate entry & parking so could easily be transformed into a private suite for guests. Simply Stunning!